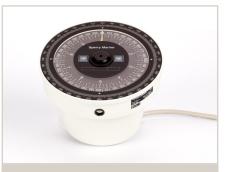

#### Bulkhead repeater compass 360°/10°

- Built-in heading source indication and dimmer
- Watertight
- Terminal box

## Bulkhead repeater compass 360°/10° with wall mounting bracket

- Built-in heading source indication and dimmer
- Watertight
- Terminal box

Bulkhead Repeater Compass 360°/10°