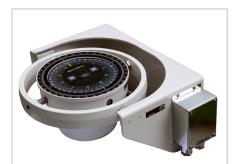

#### Bearing repeater compass 360°/10°

- Built-in heading source indication and dimmer
- Watertight
- Terminal box
- Available in three versions:
  - With bearing repeater bracket
  - With adjustable bearing repeater bracket
  - With bearing repeater stand

Bearing Repeater Compass 360°/10° w/ Bearing Repeater Stand

**Digital Heading Repeater** 

Bearing Repeater Compass 360°/10° with bearing repeater bracket

**Prismatic Azimuth Device PV 23** 

**Rate-of-Turn Indicator** 