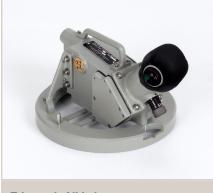

#### Prismatic azimuth device PV 23

• For bearing repeater compass

#### Telescopic alidade

• For bearing repeater compass

Bearing Repeater Compass 360°/10° w/ Bearing Repeater Stand

**Digital Heading Repeater** 

Bearing Repeater Compass 360°/10° with bearing repeater bracket

**Prismatic Azimuth Device PV 23** 

**Rate-of-Turn Indicator** 