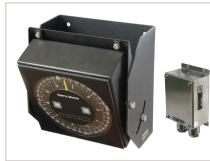

#### Console repeater compass 360°/10°

- Built-in heading source indication and dimmer
- Size 192 x 192 mm
- Magnetic heading console repeater 360°

Magnetic Heading Console Repeater 360°

- Built-in heading source indication and dimmer
- Watertight in bracket