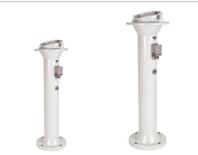

#### Console repeater compass 360°/10°

- Built-in heading source indication and dimmer
- Size 192 x 192 mm
- Magnetic heading console repeater 360°

Magnetic Heading Console Repeater 360°

- Built-in heading source indication and dimmer
- Watertight in bracket

#### Bulkhead repeater compass 360°/10°

- Built-in heading source indication and dimmer
- Watertight
- Terminal box

## Bulkhead repeater compass 360°/10° with wall mounting bracket

- Built-in heading source indication and dimmer
- Watertight
- Terminal box