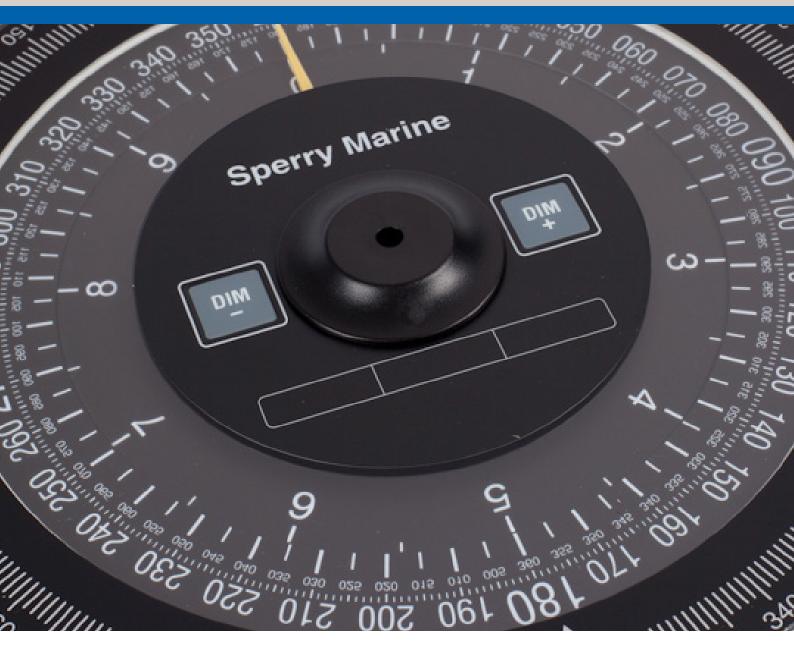

#### Console repeater compass 360°/10°

- Built-in heading source indication and dimmer
- Size 192 x 192 mm
- Magnetic heading console repeater 360°

Magnetic Heading Console Repeater 360°

- Built-in heading source indication and dimmer
- Watertight in bracket

# Improved Performance and Convenience

We have designed all our accessories to combine the ultimate in functionality and practicality. Our hardware is

Console Repeater Compass 360°/10°

ergonomically designed to consider the way you actually use your equipment and your practical needs. But as well as being functional and durable, our products are easy to use. We have provided clear displays that give all the information you want, in the most accessible and intuitive ways, giving you all the necessary information in a clear and easy-to-read manner.