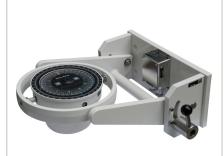

#### Bearing repeater compass 360°/10°

- Built-in heading source indication and dimmer
- Watertight
- Terminal box
- Available in three versions:
  - With bearing repeater bracket
  - With adjustable bearing repeater bracket
  - With bearing repeater stand

Bulkhead Repeater Compass 360°/10° w/Wall Mounting Bracket

Bearing Repeater Compass 360°/10° w/ Adjustable Bearing Repeater Bracket

**Telescopic Alidade** 

Bearing Repeater Compass 360°/10°

height 1300mm height 1450mm