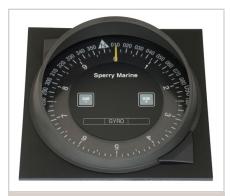

#### Console repeater compass 360°/10°

- Built-in heading source indication and dimmer
- Size 192 x 192 mm
- Magnetic heading console repeater 360°

Magnetic Heading Console Repeater 360°

- Built-in heading source indication and dimmer
- Watertight in bracket