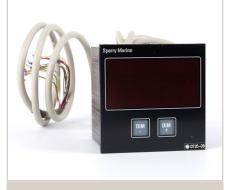

#### Digital heading repeater

- Front size 96x96mm,
- For console mounting
- With built-in dimmer

#### Digital heading repeater with bracket

- In housing with bracket
- With built-in dimmer

- Watertight
- For bulkhead mounting