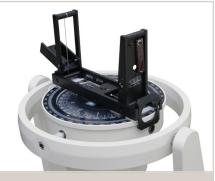

#### Prismatic azimuth device PV 23

• For bearing repeater compass

#### Telescopic alidade

• For bearing repeater compass

Bulkhead Repeater Compass 360°/10° w/Wall Mounting Bracket

Bearing Repeater Compass 360°/10° w/ Adjustable Bearing Repeater Bracket

**Telescopic Alidade** 

Bearing Repeater Compass 360°/10°

height 1300mm height 1450mm