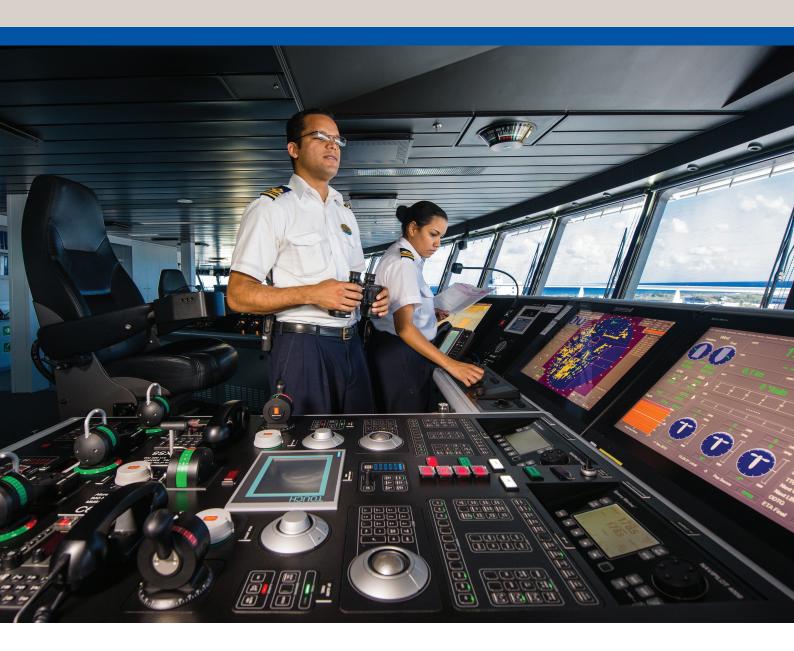

## Ease of use. Peace of mind.

Single multi-function bridge display, providing all navigational needs in a single console, for greater safety and convenience.

The multifunction VisionMaster FT TotalWatch offers complete bridge manning display and flexibility, with a combination of navigational technologies at a single workstation. The VisionMaster FT TotalWatch easily displays radar, chart radar, ECDIS, conning information display or central alarm management to suit your different operational requirements and navigational situations.

## **Single Bridge Display for Greater Convenience**

The multifunction VisionMaster FT TotalWatch offers you complete control and flexibility for bridge manning, enabling simultaneous applications to be executed on one workstation with easy switching between them. You can instantly select any VisionMaster FT function, to suit the navigational situation

### **Ultimate Situational Awareness**

The VisionMaster FT TotalWatch represents the ultimate in situational awareness for the navigator, providing you with safe navigation in maximum confidence.

All navigation data is available at any time, maximising situational awareness for each bridge watchkeeper, increasing safety and enhancing navigation performance. Available watch modes include: