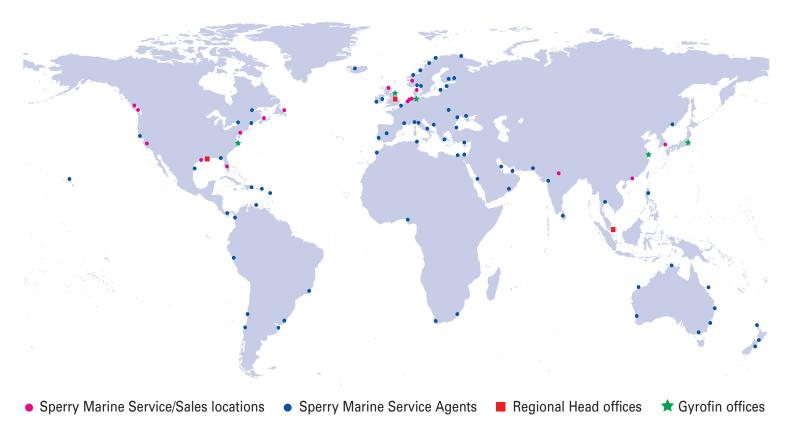

#### 24/7 Service

Our global service network provides prompt shipboard maintenance and repair services in every major seaport in the world, 24 hours a day, 365 days a year.

#### **AMERICAS**

New Orleans, LA USA Tel: +1-504-328-9171

#### **ASIA**

China, Shanghai

Tel: +86-21-5179-0199

Hong Kong, Sheung Wan Tel: +852-2581-9122

Tel. +052-2561-5122

Japan, Tokyo

Tel: +81 (03)-3863-7401

Singapore

Tel: +65-6274-3332

South Korea, Busan

Tel: +82-51-247-7455

#### **CANADA**

Nova Scotia, Halifax

Tel: +1-902-468-9479

**British Columbia, Vancouver** 

Tel: +1-604-821-2090

#### **EUROPE**

Belgium, Antwerp

Tel:+32 (0)3233-1433

Denmark, Copenhagen

Tel: +45 (0)77-33-6633

Germany, Hamburg

Tel: +49 (0)40-299-000

The Netherlands, Vlaardingen

Tel: +31 (0)10-445-1600

Norway, Bergen

Tel: +47 (0)55-94-9494

United Kingdom, London

Tel: +44 (0)20-8329-2000

#### www.sperrymarine.com

A division of the Northrop Grumman Corporation, Sperry Marine provides a range of sophisticated navigation solutions for mariners around the world: autopilot and steering control systems, compass systems, integrated navigation and bridge systems, integrated platform management systems, speedlogs, navigation radar and ECDIS. Working with mariners around the globe for over 100 years.